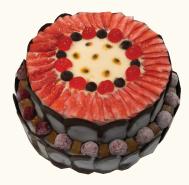

- ♣ 10-15 people
- \$ \$82

13

- □ approx 32cmx24cm h:5cm
- ▲ 10-15 people
- \$ \$78

14

- 1 24x24cm h:5cm
- ♣ 10-15 people
- \$ \$78

17

15

- 12-17 people
- \$ \$94