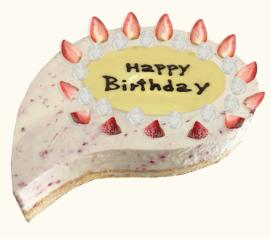

## CAKES GALLERY ===

14x14cm h:5cm 4-6 people \$ \$55

1 dia:20cm h:5cm 6-8 people \$ \$60