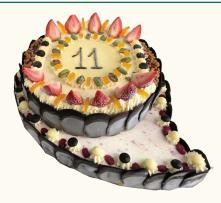

- ♣ 10-15 people
- \$ \$82

13

- □ approx 32cmx24cm h:5cm
- ▲ 10-15 people
- \$ \$78

14

- 1 24x24cm h:5cm
- ♣ 10-15 people
- \$ \$78

17

15

- 12-17 people
- \$ \$94