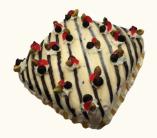

## CAKES GALLERY ===

14x14cm h:5cm 4-6 people \$ \$55

1 dia:20cm h:5cm 6-8 people \$ \$60

## **CAKES GALLERY**

 $\ \ \, \mathop{\bigsqcup}_{\longrightarrow} \ \, \mathsf{approx.} \, \mathsf{7x24cm} \, \mathsf{h:8cm} \, \, \mathop{\blacktriangle}^{\bullet} \, \, \mathsf{8-10} \, \mathsf{people} \, \, \, \mathop{\$ + 10}^{\bullet} \, \mathsf{people} \, \, \mathop{\$ + 10}^{\bullet} \, \mathsf{people} \, \, \mathop{\$ + 10}^{\bullet} \, \mathsf{people} \, \, \, \mathop{\$ + 10}^{\bullet} \, \mathsf{people} \, \,$ 