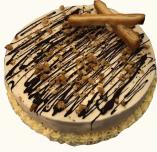

## CAKES GALLERY ===

14x14cm h:5cm 4-6 people \$ \$55

1 dia:20cm h:5cm 6-8 people \$ \$60