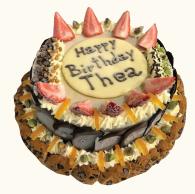

- ♣ 10-15 people
- \$ \$82

13

- □ approx 32cmx24cm h:5cm
- ▲ 10-15 people
- \$ \$78

14

- 1 24x24cm h:5cm
- ♣ 10-15 people
- \$ \$78

17

15

- 12-17 people
- \$ \$94