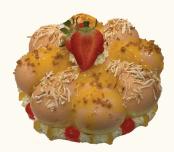

## CAKES GALLERY ===

14x14cm h:5cm 4-6 people \$ \$55

1 dia:20cm h:5cm 6-8 people \$ \$60